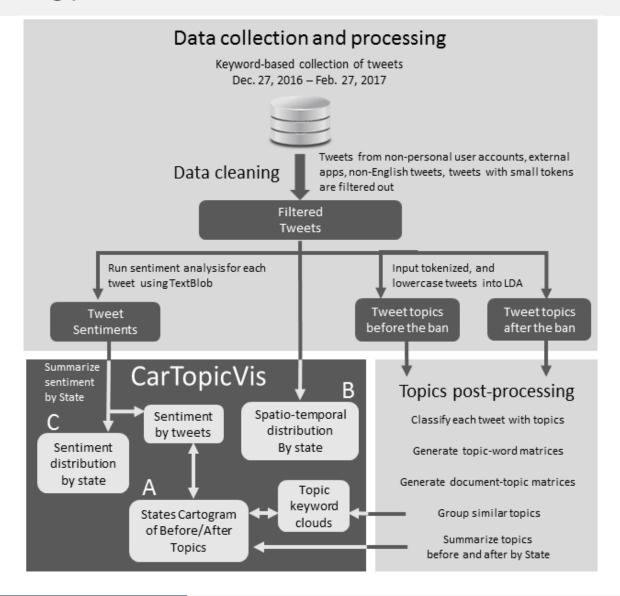

## Methodology

# Filtering & Statistics

| Tweets                           | No<br>Retweets | English Geo-<br>located Tweets | Geo-located tweets in the US | Users       |
|----------------------------------|----------------|--------------------------------|------------------------------|-------------|
| 72,397,072                       | 43,438,243     | 17,501,502                     | 3.803,544                    | 6,350,263   |
| Filtering short tweets, language |                |                                | Final Tweets                 | Final Users |
| classification                   |                | 1,953,094                      |                              | 759,171     |

# Topics before the Travel Ban

| Topic | Words                                                                                                                                                                | Р    |
|-------|----------------------------------------------------------------------------------------------------------------------------------------------------------------------|------|
| 0     | muslim, trump, immigration, like, ban, islam, immigrant, refugee, wall, obama, brotherhood, america, president, orders, know, news, white, executive, women, donald  | 0.11 |
| 1     | muslim, islam, people, immigration, muslims, trump, immigrant, girls, wall, sex, border, anti, yes, isis, policy, says, white, order, know, saying                   | 0.09 |
| 2     | immigrant, muslim, trump, refugee, immigration, women, rights, american, islam, orders, syrian, woman, free, wall, anti, immigrants, support, like, want, children   | 0.10 |
| 3     | immigration, islam, trump, muslim, refugee, executive, orders, order, sign, read, need, obama, new, president, illegal, stop, ban, policy, country, white            | 0.11 |
| 4     | muslim, islam, people, immigration, trump, religion, countries, america, ban, obama, immigrant, register, refugee, says, good, albright, need, order, muslims, video | 0.11 |
| 5     | muslim, islam, country, like, refugee, trump, immigrant, hate, world, california, sharia, day, know, law, terrorist, immigration, women, arabic, saudi, tourism      | 0.09 |
| 6     | muslim, trump, immigration, islam, countries, immigrant, wall, refugee, muslims, ban, orders, new, border, executive, sex, illegal, girls, anti, know, fuck          | 0.08 |
| 7     | immigration, muslim, trump, illegal, islam, wall, anti, law, border, executive, policy, president, american, security, world, immigrant, video, new, obama, actions  | 0.12 |
| 8     | islam, muslim, immigration, immigrant, illegal, trump, refugee, god, world, isis, hate, immigrants, west, human, women, life, ban, want, said, usa                   | 0.09 |
| 9     | muslim, women, islam, refugee, trump, immigrant, new, law, woman, think, immigration, illegal, time, rights, need, march, america, want, obama, sharia               | 0.10 |

## Topics after the Travel Ban

| 10 | muslim, like, immigration, islam, refugees, immigrant, ban, refugee, countries, want, great, trump, country, need, muslims, people, american, stop, know, americans, | 0.12 |
|----|----------------------------------------------------------------------------------------------------------------------------------------------------------------------|------|
| 11 | muslim, trump, ban, immigration, order, refugee, president, people, judge, travel, white, country, executive, anti, court, donald, know, federal, says, immigrant    | 0.12 |
| 12 | trump, muslim, ban, immigration, refugee, islam, people, court, immigrant, countries, love, president, travel, america, protest, sex, majority, order, muslims, true | 0.08 |
| 13 | muslim, trump, ban, immigration, islam, refugees, order, countries, like, obama, religion, terrorist, immigrant, refugee, watch, legal, muslims, new, free, country  | 0.08 |
| 14 | immigration, trump, ban, muslim, immigrant, anti, order, right, refugee, countries, new, illegal, islam, america, world, like, executive, travel, post, policy       | 0.12 |
| 15 | immigration, muslim, ban, trump, refugee, islam, order, immigrant, new, white, let, country, people, woman, video, good, help, president, know, says                 | 0.08 |
| 16 | islam, muslim, immigrant, immigration, america, know, ban, illegal, think, trump, time, immigrants, muslims, media, refugee, going, legal, country, law, religion    | 0.13 |
| 17 | immigration, trump, refugee, islam, muslim, ban, order, obama, news, executive, people, radical, america, women, donald, american, president, policy, illegal, today | 0.08 |
| 18 | muslim, ban, trump, immigration, countries, obama, immigrant, islam, people, muslims, like, order, way, refugee, want, world, country, president, donald, says       | 0.10 |

## **Topic Similarity**

Document topic probabilities

Average by space-time partition

Average document topic probabilities by each State and Time

$$\begin{bmatrix} x_{11} & x_{12} & \cdots & x_{1q} \\ \vdots & & \ddots & \\ x_{n1} & x_{n2} & \cdots & x_{nq} \end{bmatrix}$$

**State Clusters** 

K-means clustering

Topic Similarity between State Partitions

$$d_{ij} = \left[\sum_{k=0}^{n} a(x_{ik} - x_{jk})^{2}\right]^{1/2}$$

## CarTopicVis Core Panel: Topic Similarity