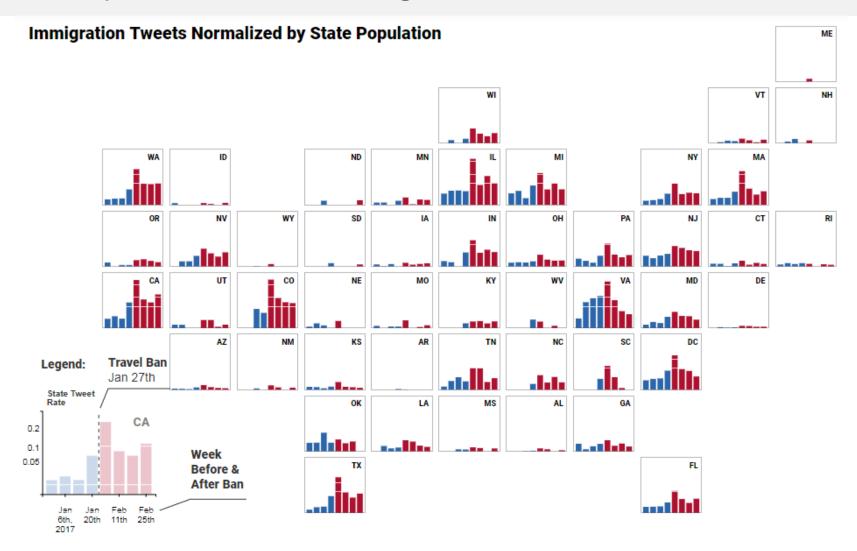

mmigrant, islam, people, muslims, like, order, way, refugee, want, world, country, president, donald, says       | 0.10 |

refugee, trump, ban, muslim, immigration, people, islam, donald, support, muslims, like, stop,

news, order, right, need, tell, new, immigrant, come

19

0.09

## **Topic Similarity**

Document topic probabilities



Average by space-time partition

Average document topic probabilities by each State and Time



$$\begin{bmatrix} x_{11} & x_{12} & \cdots & x_{1q} \\ \vdots & & \ddots & \\ x_{n1} & x_{n2} & \cdots & x_{nq} \end{bmatrix}$$



**State Clusters** 



K-means clustering

Topic Similarity between State Partitions

$$d_{ij} = \left[\sum_{k=0}^{n} a(x_{ik} - x_{jk})^{2}\right]^{1/2}$$

## CarTopicVis Core Panel: Topic Similarity



# Weekly reaction cartogram



## Sentiment Cartogram



## The GeoSocial Lab

## www.geo-social.com



Ryan Larson
Undergraduate Alumni
Computer Science



Bryce Dietrich
Assistant Professor
Political Science



Kang-Pyo Lee Research Scientist Informatics Initiative