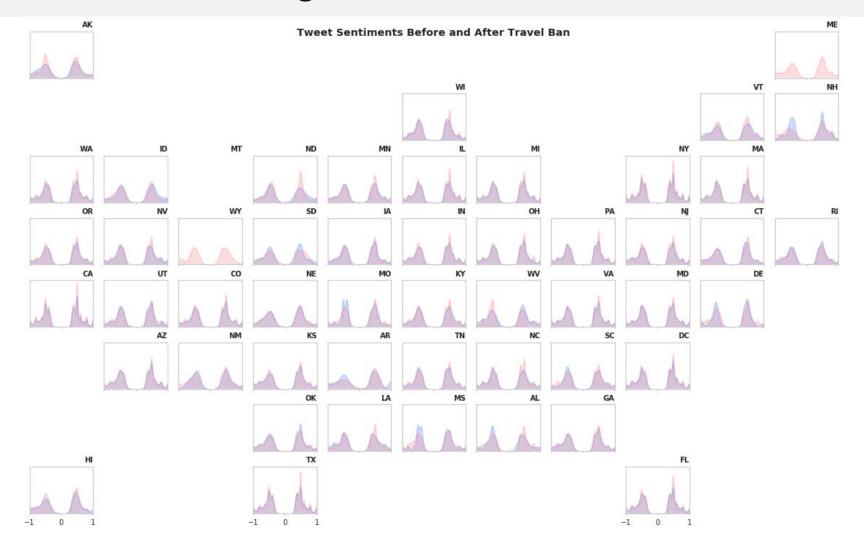

uslims, like, order, way, refugee, want, world, country, president, donald, says       | 0.10 |

refugee, trump, ban, muslim, immigration, people, islam, donald, support, muslims, like, stop,

news, order, right, need, tell, new, immigrant, come

19

0.09

## **Topic Similarity**

Document topic probabilities



Average by space-time partition

Average document topic probabilities by each State and Time



$$\begin{bmatrix} x_{11} & x_{12} & \cdots & x_{1q} \\ \vdots & & \ddots & \\ x_{n1} & x_{n2} & \cdots & x_{nq} \end{bmatrix}$$



**State Clusters** 



K-means clustering

Topic Similarity between State Partitions

$$d_{ij} = \left[\sum_{k=0}^{n} a(x_{ik} - x_{jk})^{2}\right]^{1/2}$$

## CarTopicVis Core Panel: Topic Similarity



# Weekly reaction cartogram



## Sentiment Cartogram



## The GeoSocial Lab

## www.geo-social.com



Ryan Larson
Undergraduate Alumni
Computer Science



Bryce Dietrich
Assistant Professor
Political Science



Kang-Pyo Lee Research Scientist Informatics Initiative