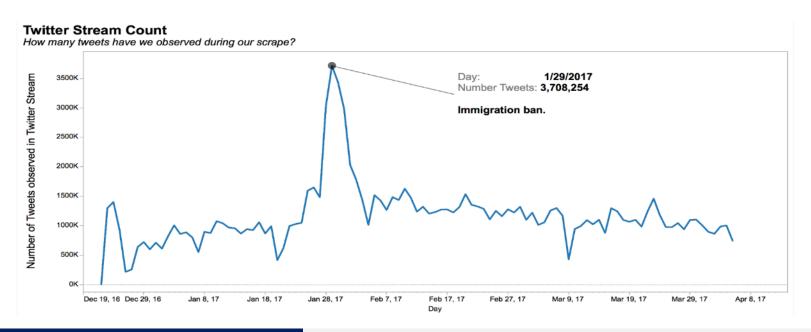

### Motivation I

On January 27, 2017, President Donald Trump signed Executive Order 13769 which prevented people from. . .

- Iran
- Iraq
- Libya
- Somalia
- Sudan
- Syria
- Yemen

from entering the United States.

### Motivation I

Similar outrage was expressed on Twitter, with many tweeting about immigration for the first time.

In contrast to previous studies that analyzed tweets after an event (Bruns et al., 2013), we started collecting tweets using immigration-related keywords:

immigration, immigrant, muslim, Islam, refugee

a month before the first travel ban took effect in January 2017.

### Motivation I

87