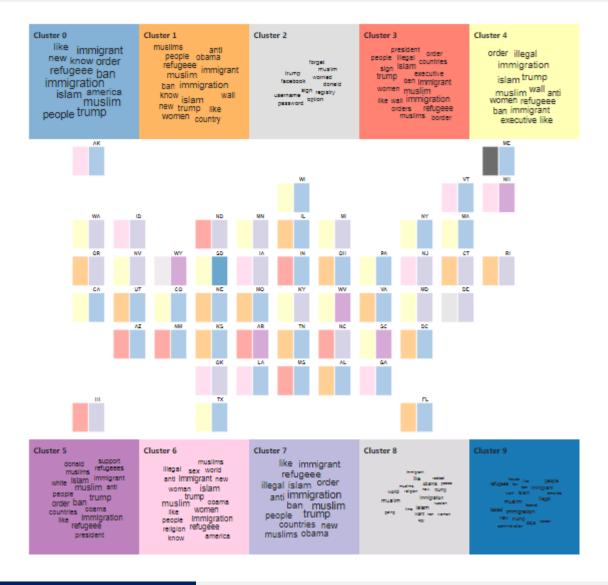

## **Topic Similarity**

Document topic probabilities

Average by space-time partition

Average document topic probabilities by each State and Time

$$\begin{bmatrix} x_{11} & x_{12} & \cdots & x_{1q} \\ \vdots & & \ddots & \\ x_{n1} & x_{n2} & \cdots & x_{nq} \end{bmatrix}$$

**State Clusters** 

K-means clustering

Topic Similarity between State Partitions

$$d_{ij} = \left[\sum_{k=0}^{n} a(x_{ik} - x_{jk})^{2}\right]^{1/2}$$

## CarTopicVis Core Panel: Topic Similarity