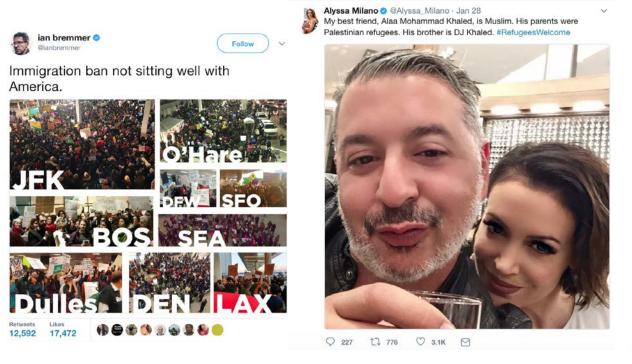

### Motivation I

Similar outrage was expressed on Twitter, with many tweeting about immigration for the first time.

In contrast to previous studies that analyzed tweets after an event (Bruns et al., 2013), we started collecting tweets using immigration-related keywords: