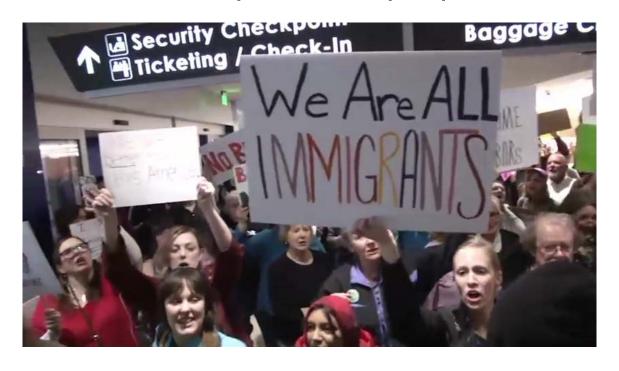

### Motivation I

On January 27, 2017, President Donald Trump signed Executive Order 13769 which prevented people from. . .

- Iran
- Iraq
- Libya
- Somalia
- Sudan
- Syria
- Yemen

from entering the United States.

### Motivation I

Similar outrage was expressed on Twitter, with many tweeting about immigration for the first time.

In contrast to previous studies that analyzed tweets after an event (Bruns et al., 2013), we started collecting tweets using immigration-related keywords: